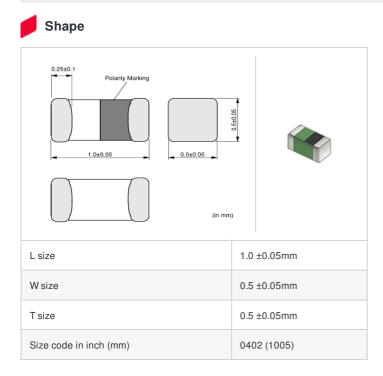

### Specifications

| Inductance                                                          | 9.1nH ±5%  |
|---------------------------------------------------------------------|------------|
| Inductance test frequency                                           | 100MHz     |
| Rated current (Itemp) (Based on Temperature rise)                   | 500mA      |
| Max. of DC resistance                                               | 0.27Ω      |
| Q (min.)                                                            | 8          |
| Q test frequency                                                    | 100MHz     |
| Self resonance frequency (min.)                                     | 3400MHz    |
| Operating temperature range (Self-temperature rise is not included) | -55~125°C  |
| Series                                                              | LQG15HN_02 |