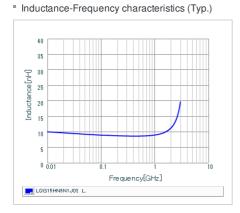

### Specifications

| Inductance                                                          | 9.1nH ±5%  |
|---------------------------------------------------------------------|------------|
| Inductance test frequency                                           | 100MHz     |
| Rated current (Itemp) (Based on Temperature rise)                   | 500mA      |
| Max. of DC resistance                                               | 0.27Ω      |
| Q (min.)                                                            | 8          |
| Q test frequency                                                    | 100MHz     |
| Self resonance frequency (min.)                                     | 3400MHz    |
| Operating temperature range (Self-temperature rise is not included) | -55~125°C  |
| Series                                                              | LQG15HN_02 |

## Chart of characteristic data (The charts below may show another part number which shares its characteristics.)

Q-Frequency characteristics (Typ.)