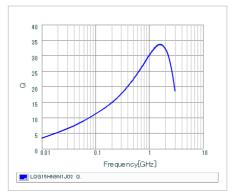

### Specifications

| Inductance                                                          | 9.1nH ±5%  |
|---------------------------------------------------------------------|------------|
| Inductance test frequency                                           | 100MHz     |
| Rated current (Itemp) (Based on Temperature rise)                   | 500mA      |
| Max. of DC resistance                                               | 0.27Ω      |
| Q (min.)                                                            | 8          |
| Q test frequency                                                    | 100MHz     |
| Self resonance frequency (min.)                                     | 3400MHz    |
| Operating temperature range (Self-temperature rise is not included) | -55~125°C  |
| Series                                                              | LQG15HN_02 |

## Chart of characteristic data (The charts below may show another part number which shares its characteristics.)

Q-Frequency characteristics (Typ.)